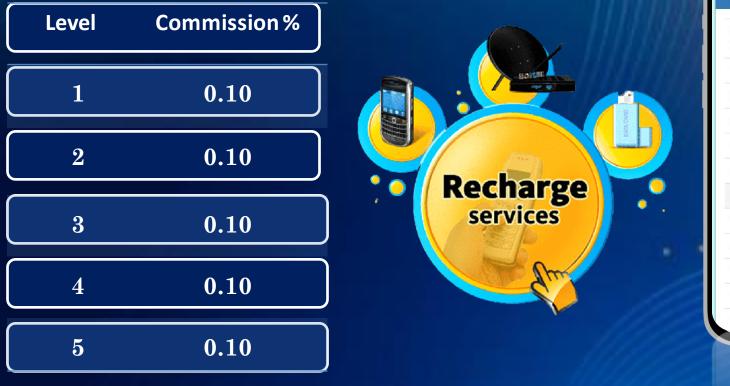

## Multi Recharge Platform

#### All mobile and DTH Recharge Self Cash back 2%

| My Commission |                                     |  |
|---------------|-------------------------------------|--|
| Sr<br>No.     | Operator                            |  |
| 1             | Vodafone                            |  |
| 2             | RELIANCE - JIO                      |  |
| 3             | Airtel                              |  |
| 4             | BSNL - STV                          |  |
| 5             | BSNL - TOPUP                        |  |
| 6             | Idea                                |  |
| 7             | DISH TV                             |  |
| 8             | Airtel Digital DTH TV               |  |
| 9             | SUNDIRECT DTH TV                    |  |
| 10            | VIDEOCON DTH TV                     |  |
| 11            | TATASKY DTH TV                      |  |
|               | TATASKY DTH TV                      |  |
|               | AIDEOCON DIFLIA                     |  |
|               | SUNDIFICITO THE TO THE PARTICIPANTS |  |
|               |                                     |  |